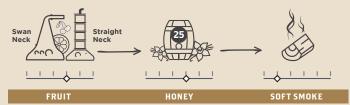

We are a flavour-forward distillery – spirit quality is at the heart of what we do. With both Straight neck and Swan neck stills, we have the freedom to create and explore flavor in our own way. This is what it means to be Scotland's most agile and adept Scotch distillery. At the helm, our Master Distiller, Michael Henry, is the creator and guardian of our signature style defined by fruit, honey, and soft smoke.

Using whisky only from our distillery's unique Straight Neck stills, our master blender, Michael Henry, has brought together three different spirits from these unique stills with a range of styles and collection strengths, ingeniously crafting them into one single expression that captures the signature character of our distillery.

With our cooperage's traditional, time-honoured care and skill, these spirits are matured in first-fill, refill, and re-charred American Oak casks for 25 years, then carefully married together. The result is a rich, complex whisky that showcases the Loch Lomond signature style of fruit, honey, soft smoke and our ingenuity in whisky making.

### **OUR SIGNATURE STYLE**

Our Master Blender Michael Henry is the creator, and guardian, of our signature style of fruit, honey and soft smoke. His, along with his team's, innate ability to know exactly how to add new dimensions and subtle variations. Harnessing how each still style shapes the spirit gives us the unique capability to bring our imagination to life.